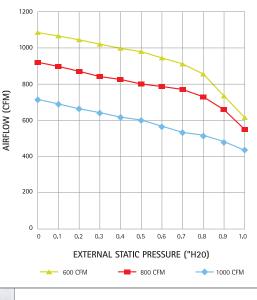

#### Air Conditioning:

The RedZone<sup>™</sup> Air Handler is designed to accept most brands of evaporator coils. Plus the ECM motor delivers a gentle, efficient flow so staying cool costs less!

Dimensions - 20" W x 29.5" H x 24" D Weight - 98 lb (44.5 kg) BTU - 46,000