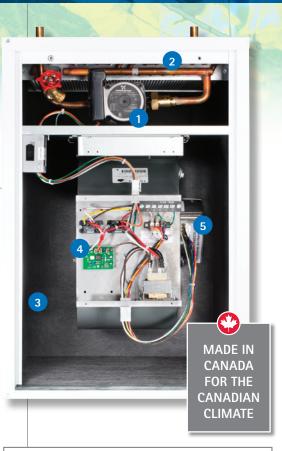

## AN EFFICIENT, SPACE-SAVING ALTERNATIVE

- 2 Advanced 3 row copper tube heating coil with aluminum fins
- 3 Premium 1" insulation
- Electronic control board

5 Premium ECM motor

Return air knockout on both sides and bottom

Zero clearance installation on back and sides